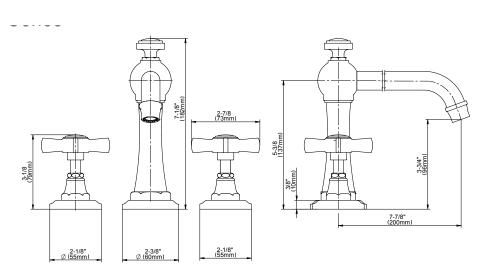

## **Product Features**

- Aerated flow rate ~7 gpm @45 psi
- Deck-mounted handshower and diverter set included
- Optional in-line pressure balancing valve G-1060