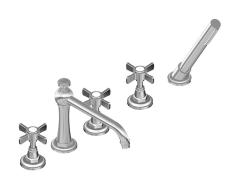

## **Product Features**

- Aerated flow rate ~7 gpm @45 psi
- Deck-mounted handshower and diverter set included
- Optional in-line pressure balancing valve G-1060

## Available Finishes

- Polished Chrome G-6951-C16B-PC
- Brushed Nickel
  G-6951-C16B-BNi
- Polished Nickel
  G-6951-C16B-PN
- Unfinished Brass\*
  G-6951-C16B-UB\*
- Olive Bronze G-6951-C16B-OB
- Gold\*
  G-6951-C16B-AU\*
- Brushed Gold\*
  G-6951-C16B-BAU\*