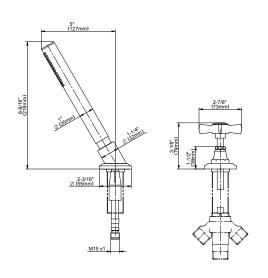

## **Product Features**

- Aerated flow rate ~7 gpm @45 psi
- Deck-mounted handshower and diverter set included
- Optional in-line pressure balancing valve G-1060